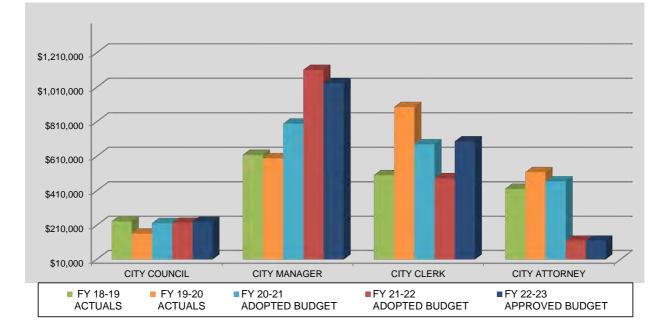

Discussion of Departments with significant variances from FY 2020-21 Adopted to Year 1 (FY 2021-22) and Year 2 (FY 2022-23) are as follows:

- <u>Administration</u> expenditures in Year 1 are lower as compared to the prior years, primarily due to election costs incurred in FY 2020-21. An increase in Year 2 due to Election costs being held on alternating years.
- <u>Public Safety</u> (Los Angeles County Sheriff's Department) increase to Public Safety Contract (1.45% Year 1 & 5.5% Year 2).
- <u>Administrative Services</u> higher in Year 1 due to the transfer of the Information Technology division from Human Resources to Administrative Services Department and normal CPI increases in Year 2.