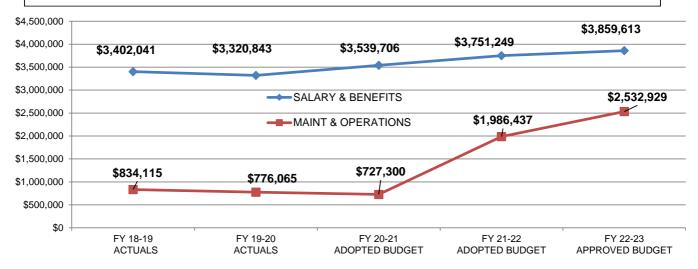

The FY 2020-21 adopted General Fund budget included a 6.2% expenditure reduction, stemming from the projected downfall in revenues. As the City is now transitioning into a phased re-opening, certain programming and related expenditures have been incorporated into the next two budget cycles. The FY 2021-22 adopted General Fund expenditure budget projects a 10% increase from the FY 2020-21 adopted Budget. The FY 2022-23 budget includes the normal cost of living adjustment increases to the FY 2021-22 adopted budget.

The table below shows a comparison between the Adopted FY 2020-21 Budget and the Adopted FY 2021-22 and Approved FY 2022-23 Budgets:

|                            |                     |                     |                   | %<br>VAR. FY 21-<br>22 ADOPT vs |                      |                     | APPROVED vs         |
|----------------------------|---------------------|---------------------|-------------------|---------------------------------|----------------------|---------------------|---------------------|
| DEPARTMENT                 | FY 20-21<br>ADOPTED | FY 21-22<br>ADOPTED | FY 20-21<br>ADOPT | FY 20-21<br>ADOPT               | FY 22-23<br>APPROVED | FY 21-22<br>ADOPTED | FY 21-22<br>ADOPTED |
| Administration             | \$ 2,168,137        | \$ 1,939,735        | -                 | -                               |                      |                     | 7%                  |
| Public Safety              | 12,531,738          | 12,713,448          | 181,710           | 1%                              | 13,349,121           | 635,673             | 5%                  |
| Administrative Services    | 1,972,235           | 2,426,002           | 453,767           | 23%                             | 2,490,931            | 64,929              | 3%                  |
| Community and Economic Dev | 4,267,006           | 5,737,686           | 1,470,680         | 34%                             | 6,392,542            | 654,856             | 11%                 |
| Human Resources            | 1,028,336           | 1,086,086           | 57,750            | 6%                              | 1,091,250            | 5,164               | 0%                  |
| Non-Departmental           | 4,078,609           | 6,232,742           | 2,154,133         | 53%                             | 6,844,299            | 611,557             | 10%                 |
| Parks and Recreation       | 4,864,580           | 5,593,484           | 728,904           | 15%                             | 5,563,062            | (30,422)            | (1%)                |
| Public Works               | 9,396,898           | 8,639,457           | (757,441)         | (8%)                            | 8,925,737            | 286,280             | 3%                  |
| GENERAL FUND OPERATING     | · · · · ·           |                     |                   |                                 |                      |                     |                     |
| EXPENDITURES               | \$40,307,539        | \$44,368,640        | \$ 4,061,101      | 10%                             | \$46,741,415         | \$ 2,372,775        | 5%                  |