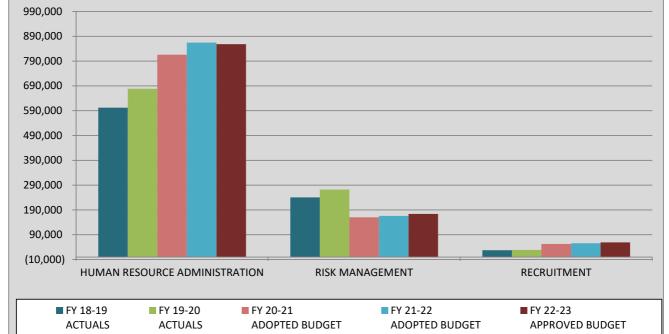

Discussion of Departments with significant variances from FY 2020-21 Adopted to Year 1 (FY 2021-22) and Year 2 (FY 2022-23) are as follows:

- <u>Administration</u> expenditures in Year 1 are lower as compared to the prior years, primarily due to election costs incurred in FY 2020-21. An increase in Year 2 due to Election costs being held on alternating years.
- <u>Public Safety</u> (Los Angeles County Sheriff's Department) increase to Public Safety Contract (1.45% Year 1 & 5.5% Year 2).
- <u>Administrative Services</u> higher in Year 1 due to the transfer of the Information Technology division from Human Resources to Administrative Services Department and normal CPI increases in Year 2.