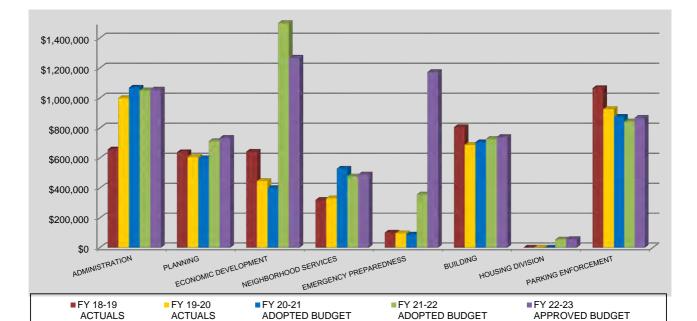

Discussion of Departments with significant variances from FY 2020-21 Adopted to Year 1 (FY 2021-22) and Year 2 (FY 2022-23) are as follows:

- <u>Administration</u> expenditures in Year 1 are lower as compared to the prior years, primarily due to election costs incurred in FY 2020-21. An increase in Year 2 due to Election costs being held on alternating years.
- <u>Public Safety</u> (Los Angeles County Sheriff's Department) increase to Public Safety Contract (1.45% Year 1 & 5.5% Year 2).
- <u>Administrative Services</u> higher in Year 1 due to the transfer of the Information Technology division from Human Resources to Administrative Services Department and normal CPI increases in Year 2.

Fiscal Year 2021-23 Budget Message Page 8 of 10

- <u>Community & Economic Development</u> increases in Year 1 and Year 2 due to funding the Emergency Operations Center (EOC) Program and the Community and Economic Development grant-funded projects for Planning and Housing.
- <u>Human Resources</u> minimal increases in Year 1 and Year 2 for the funding of Organizational Learning and the necessary training and development for the members of the organization.
- <u>Non-Departmental</u> higher in Year 1 and Year 2 due to the City's increase to the Unfunded Actuarial Liability (UAL) costs and increases in Group Health Insurance Premiums.
- <u>Parks & Recreation</u> increase in Year 1 due to programming being reinstated and the necessary costs for supplies and services to adequately fund planned programming as the City works to safely reopen. Year 2 will see savings due to the initial reopening costs being expensed in Year 1.
- <u>Public Works</u> reduction in Year 1 due to the effects of the Early Retirement Incentive Program (ERIP) and the reclassification of eleven (11) employees. In Year 2, increases due to CPI increases and the Median Landscape Maintenance enhancements.