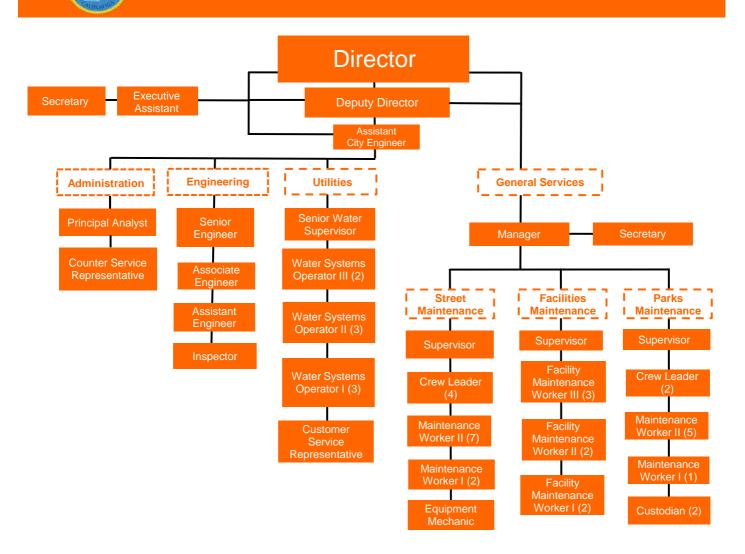

A more detailed table included in the budget book lists each position by classification and by department and compares prior years with the FY 2021-23 adopted Budget. In addition, each department has an organizational chart showing, by functional area, where the various positions are allocated.