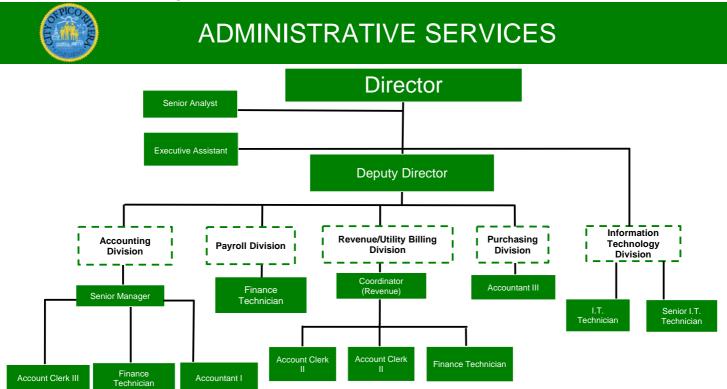

A more detailed table included in the budget book lists each position by classification and by department and compares prior years with the FY 2021-23 adopted Budget. In addition, each department has an organizational chart showing, by functional area, where the various positions are allocated.