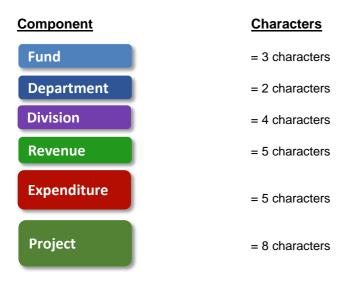

|                     | \$ 350,00<br>\$<br>\$<br>\$                                                |  |  |  |
| TOTAL                                                   | \$-                              | \$ 350,000                            | \$-                                | \$-                            | \$-                                                  | \$-                 | \$<br>\$ 350,00                                                            |  |  |  |



#### City of Pico Rivera Chart of Accounts

The City of Pico Rivera's chart of accounts and account structure is designed to classify and record the activities of the City using the principles of fund accounting. The accounting structure is made of the following primary components:



# **REVENUE ACCOUNTS**

Revenue accounts contain fourteen (14) characters and are structured in the following format.



All revenue accounts begin with a "4"

# **EXPENDITURE ACCOUNTS**

Expenditure accounts contain fourteen (14) characters and are structured in the following format (the use of an eight character project code is optional and is utilized to further delineate expenditures by specific project when needed):





# **CITY OF PICO RIVERA**

#### Funds

| Fund No.    | Title                                       | Fund No.     | Title                                                 |
|-------------|---------------------------------------------|--------------|-------------------------------------------------------|
| General Fui | nd                                          | G