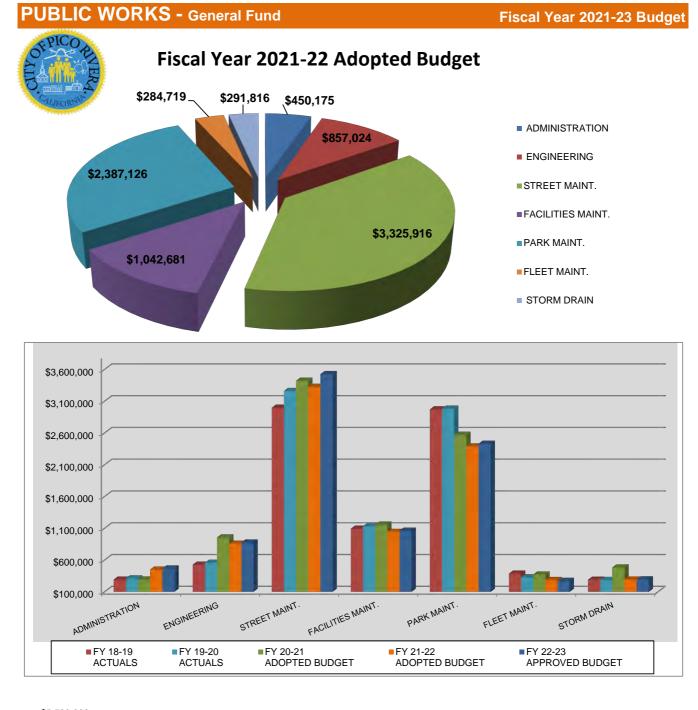

andemic

### **INITIATIVES**

- Complete PFOA/PFAS Treatment Systems
- Complete Street Rehabilitation Projects using Certificate Of Participation funds
- Complete Traffic Signal Synchronization Program (TSSP) at Three Major Arterials
- Complete Construction of (2) Highway Safety Improvement Projects
- Complete Rosemead/Beverly Hot Spot Project
- Complete Shenandoah Street Rehabilitation Program
- Complete Pico Rivera Regional Bike Facility and Pedestrian Bridge
- Complete Facilities Assessment Plan
- Complete Security System Master Plan
- Implement a Vehicle Replacement & Maintenance Program
- Intelligent Transportation Systems (ITS) Master Plan
- Fiber Optics Implementation Phase
- Increase Tree Pruning Cycle
- Complete Urban Water Management Plan
- Complete Risk & Resiliency Assessment





## PUBLIC WORKS - General Fund

|                  |              | Account Information                 | FY 17-18       | FY 18-19       | FY 19-20          | FY 19-20     | FY 20-21          | FY 20-21             | FY 21-22         | FY 22-23      |
|------------------|--------------|-------------------------------------|----------------|----------------|-------------------|--------------|-------------------|----------------------|------------------|---------------|
| Dept             | Div          | Object Description                  | Actuals        | Actuals        | Adopted<br>Budget | Actuals      | Adopted<br>Budget | Year End<br>Estimate | Adopted          | Approved      |
| ADM              | MIGTI        | RATION                              |                |