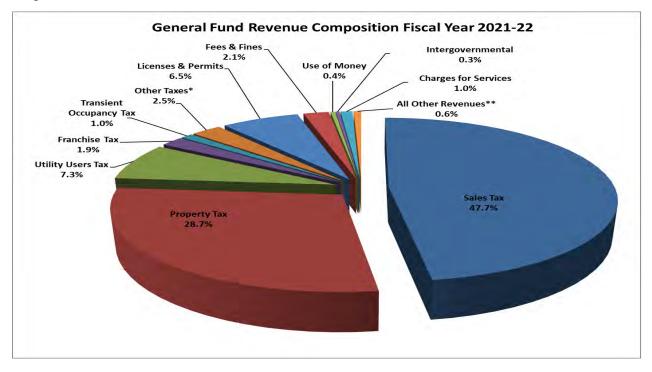

#### Revenue

The majority of General Fund revenue comes from three (3) sources: sales tax, property tax, and utility users' tax. The City's largest single source of revenue is sales tax, comprising approximately 47.7% of all General Fund revenue. The pie chart below shows the various revenue sources for the General Fund and their relative percentage of total revenue:

| Revenue Source                   | FY 19-20<br>ACTUALS | FY 20-21<br>ADOPTED | FY 21-22<br>ADOPTED | \$<br>VAR FY 21-22<br>ADOPT vs<br>FY 20-21<br>ADOPT | %<br>VAR FY 21-22<br>ADOPT vs<br>FY 20-21<br>ADOPT | FY 22-23<br>APPROVED | \$<br>VAR FY 22-23<br>APPROVED<br>vs<br>FY 21-22<br>ADOPTED | %<br>VAR FY 22-2<br>APPROVED<br>VS<br>FY 21-22<br>ADOPTED |
|----------------------------------|---------------------|---------------------|---------------------|-----------------------------------------------------|----------------------------------------------------|----------------------|-------------------------------------------------------------|-----------------------------------------------------------|
|                                  | \$ 19,364,271       | \$ 13,955,602       | \$ 20,334,350       | \$ 6,378,748                                        | 46%                                                | \$ 21,078,209        | \$ 743,859                                                  | 4                                                         |
| Property Tax                     | 11,132,519          | 11,206,155          | 12,231,509          | 1,025,354                                           | 9%                                                 | 12,574,439           | 342,930                                                     | 3                                                         |
| Utility Users Tax                | 3,064,500           | 2,400,000           | 3,130,682           | 730,682                                             | 30%                                                | 3,152,473            | ,                                                           | 1                                                         |
| Franchise Tax                    | 880,568             | 800,000             | 812,000             | 12,000                                              | 2%                                                 | 824,180              | 12,180                                                      | 2                                                         |
| Transient Occupancy Tax          | 438,232             | 302,220             | 433,620             | 131,400                                             | 43%                                                | 565,020              | 131,400                                                     | 30                                                        |
| Other Taxes*                     | 1,092,014           | 1,027,000           | 1,075,300           | 48,300                                              | 5%                                                 | 1,096,627            | 21,327                                                      | 2                                                         |
| Licenses & Permits               | 2,261,078           | 2,523,748           | 2,756,064           | 232,316                                             | 9%                                                 | 2,898,270            | 142,206                                                     | 5                                                         |
| Fees & Fines                     | 952,096             | 865,730             | 903,229             | 37,499                                              | 4%                                                 | 1,083,456            | 180,227                                                     | 20                                                        |
| Use of Money                     | 830,807             | 487,350             | 159,310             | (328,040)                                           | (67%)                                              | 156,594              | (2,716)                                                     | (29                                                       |
| Intergovernmental                | 266,251             | 107,279             | 138,000             | 30,721                                              | 29%                                                | 238,000              | 100,000                                                     | 72                                                        |
| Charges for Services             | 372,018             | 361,658             | 421,715             | 60,057                                              | 17%                                                | 647,352              | 225,637                                                     | 54                                                        |
| All Other Revenues               | 434,639             | 2,740,445           | 264,584             | (2,475,861)                                         | (90%)                                              | 367,104              | 102,520                                                     | 39                                                        |
| _                                | 41,088,993          | 36,777,187          | 42,660,363          | 5,883,176                                           | 16%                                                | 44,681,724           | 2,021,361                                                   | 5                                                         |
| One-Time Revenues:               |                     |                     |                     |                                                     |                                                    |                      |                                                             |                                                           |
| Cares Act                        | 0                   | 874,349             | 0                   | (874,349)                                           | (100%)                                             | 0                    | 0                                                           | (                                                         |
| Community & Economic Dev. Grants | 0                   | 0                   | 1,152,820           | 1,152,820                                           | 100%                                               | 652,820              | (500,000)                                                   | (43                                                       |
| Transfers In                     | 1,960,954           | 1,386,000           | 1,620,457           | 234,457                                             | 17%                                                | 2,471,871            | 851,414                                                     | 53                                                        |
| OTAL - GENERAL FUND REVENUE      | \$ 43,049,947       | \$ 39,037,536       | \$ 45,433,640       | \$ 6,396,104                                        | 16%                                                | \$ 47,806,415        | \$ 2,372,775                                                | ţ                                                         |