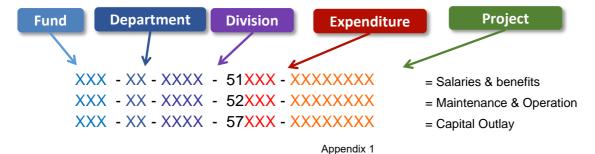

$<br>\$ 350,00                                                            |  |  |  |



#### City of Pico Rivera Chart of Accounts

The City of Pico Rivera's chart of accounts and account structure is designed to classify and record the activities of the City using the principles of fund accounting. The accounting structure is made of the following primary components:



# **REVENUE ACCOUNTS**

Revenue accounts contain fourteen (14) characters and are structured in the following format.



All revenue accounts begin with a "4"

# **EXPENDITURE ACCOUNTS**

Expenditure accounts contain fourteen (14) characters and are structured in the following format (the use of an eight character project code is optional and is utilized to further delineate expenditures by specific project when needed):





# **CITY OF PICO RIVERA**

#### Funds

| Fund No.    | Title                                       | Fund No.     | Title                                                 |
|-------------|---------------------------------------------|--------------|-------------------------------------------------------|
| General Fui | nd                                          | Grant Funds  | <u>5</u>                                              |
| 100         | General Fund - Operating                    | 637          | Gateway Cities Council of Governments (COG)           |
| 105         | Liability Claims                            | 638          | Surface Transportation Program Local (STPL) Federal   |
| 106         | Workers Compensation Claims                 | 639          | Federal ARRA Gr