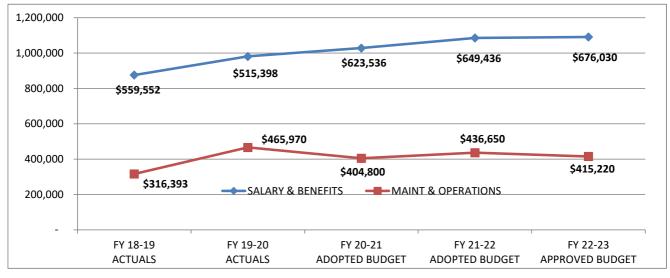

Discussion of Departments with significant variances from FY 2020-21 Adopted to Year 1 (FY 2021-22) and Year 2 (FY 2022-23) are as follows:

- <u>Administration</u> expenditures in Year 1 are lower as compared to the prior years, primarily due to election costs incurred in FY 2020-21. An increase in Year 2 due to Election costs being held on alternating years.
- <u>Public Safety</u> (Los Angeles County Sheriff's Department) increase to Public Safety Contract (1.45% Year 1 & 5.5% Year 2).
- <u>Administrative Services</u> higher in Year 1 due to the transfer of the Information Technology division from Human Resources to Administrative Services Department and normal CPI increases in Year 2.