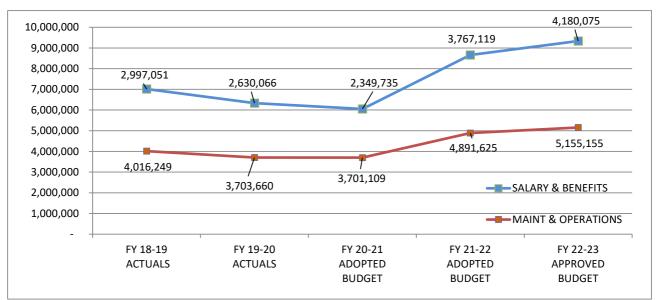

of paper paystubs by online access to paystubs
- Fee Schedule Update
- Transitioned to full utilization of Budgeting Software to aid in Transparency
- Transferred to new credit card merchant to minimize costs to City

## **INITIATIVES**

- Explore Revenue Enhancements
- Debt Management
  - o Refinance two (2) Bonds
  - o Continue work in Pension Obligation Bonds/Pension Policy
  - o 2<sup>nd</sup> Tranche of COP's to finance Pavement Infrastructure Projects
- Implementation of Transparency Software
- Continue work towards "Paperless" workflow
- Collective Bargaining with Labor Groups "Negotiations"
- Fiber Optics Fiscal Analysis/Plan for Council Consideration
- ARP Financial Plan
- Implement Water Rates
- Purchasing, Budget, Debt Management Policy updates

Fiscal Year 2021-23 Budget







Fiscal Year 2021-23 Budget

Finance Department changed to Administrative Services Fiscal Year 2021-22

|                                                                                                                                                                                                                                                                                                                                                                                                                                                                                                                                                                                                                                                                      |