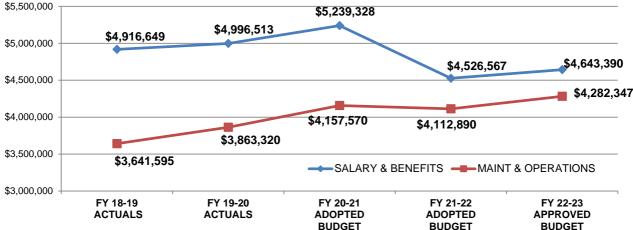

demic

### **INITIATIVES**

- Complete PFOA/PFAS Treatment Systems
- Complete Street Rehabilitation Projects using Certificate Of Participation funds
- Complete Traffic Signal Synchronization Program (TSSP) at Three Major Arterials
- Complete Construction of (2) Highway Safety Improvement Projects
- Complete Rosemead/Beverly Hot Spot Project
- Complete Shenandoah Street Rehabilitation Program
- Complete Pico Rivera Regional Bike Facility and Pedestrian Bridge
- Complete Facilities Assessment Plan
- Complete Security System Master Plan
- Implement a Vehicle Replacement & Maintenance Program
- Intelligent Transportation Systems (ITS) Master Plan
- Fiber Optics Implementation Phase
- Increase Tree Pruning Cycle
- Complete Urban Water Management Plan
- Complete Risk & Resiliency Assessment





## PUBLIC WORKS - General Fund

|                  |              | Account Information                 | FY 17-18       | FY 18-19       | FY 19-20          | FY 19-20     | FY 20-21          | FY 20-21             | FY 21-22         | FY 22-23      |
|------------------|--------------|-------------------------------------|----------------|----------------|-------------------|--------------|-------------------|----------------------|------------------|---------------|
| Dept             | Div          | Object Description                  | Actuals        | Actuals        | Adopted<br>Budget | Actuals      | Adopted<br>Budget | Year End<br>Estimate | Adopted          | Approved      |
| ADM              | MIGTI        | RATION                              |                |