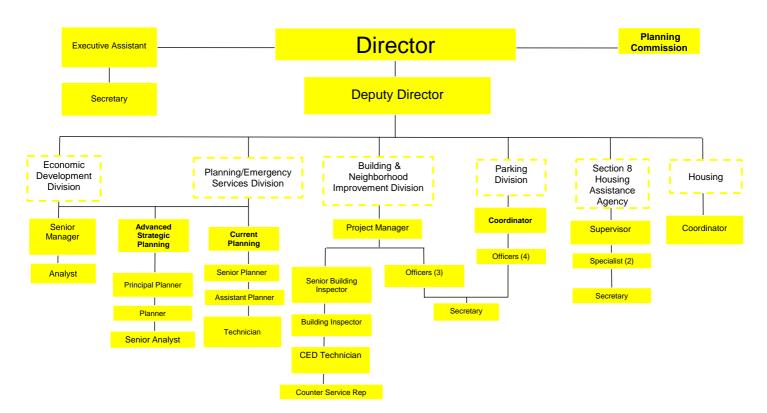

A more detailed table included in the budget book lists each position by classification and by department and compares prior years with the FY 2021-23 adopted Budget. In addition, each department has an organizational chart showing, by functional area, where the various positions are allocated.