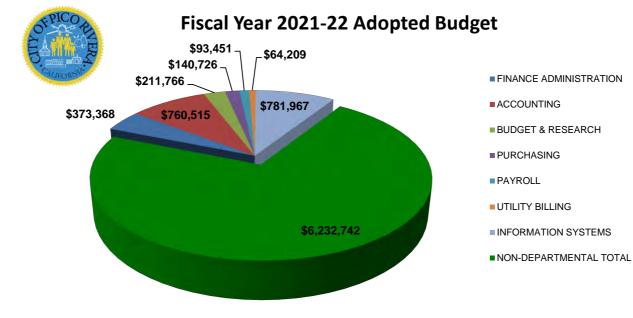

# Fiscal Year 2021-23 Budget Message Page 7 of 10

| Department/                     | FY 2021-22 |            | % FY 2021-22 |    | FY 2022-23 | % FY 2022-23 |
|---------------------------------|------------|------------|--------------|----|------------|--------------|
| Program Expenditures            |            | ADOPTED    | ADOPTED      | Α  | PPROVED    | APPROVED     |
| Administration                  | \$         | 1,939,735  | 4.3%         | \$ | 2,084,473  | 4.4%         |
| Public Safety                   |            | 12,713,448 | 28.0%        |    | 13,349,121 | 27.9%        |
| Community and Economic Dev      |            | 5,737,686  | 12.6%        |    | 6,392,542  | 13.4%        |
| Administrative Services         |            | 2,426,002  | 5.3%         |    | 2,490,931  | 5.2%         |
| Human Resources                 |            | 1,086,086  | 2.4%         |    | 1,091,250  | 2.3%         |
| Non-Departmental                |            | 6,232,742  | 13.7%        |    | 6,844,299  | 14.3%        |
| Parks and Recreation            |            | 5,593,484  | 12.3%        |    | 5,563,062  | 11.6%        |
| Public Works                    |            | 8,639,457  | 19.0%        |    | 8,925,737  | 18.7%        |
| Sales Tax Pledge (Transfer Out) |            | 1,065,000  | 2.3%         |    | 1,065,000  | 2.2%         |
| TOTAL                           | \$         | 45,433,640 | 100.0%       | \$ | 47,806,415 | 100.0%       |