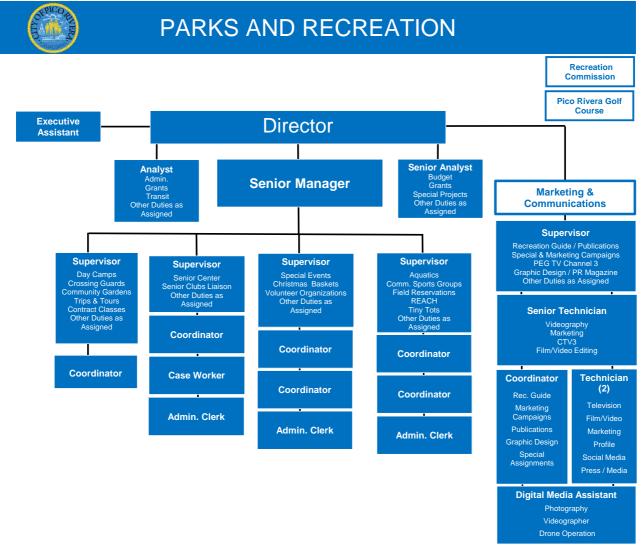

A more detailed table included in the budget book lists each position by classification and by department and compares prior years with the FY 2021-23 adopted Budget. In addition, each department has an organizational chart showing, by functional area, where the various positions are allocated.