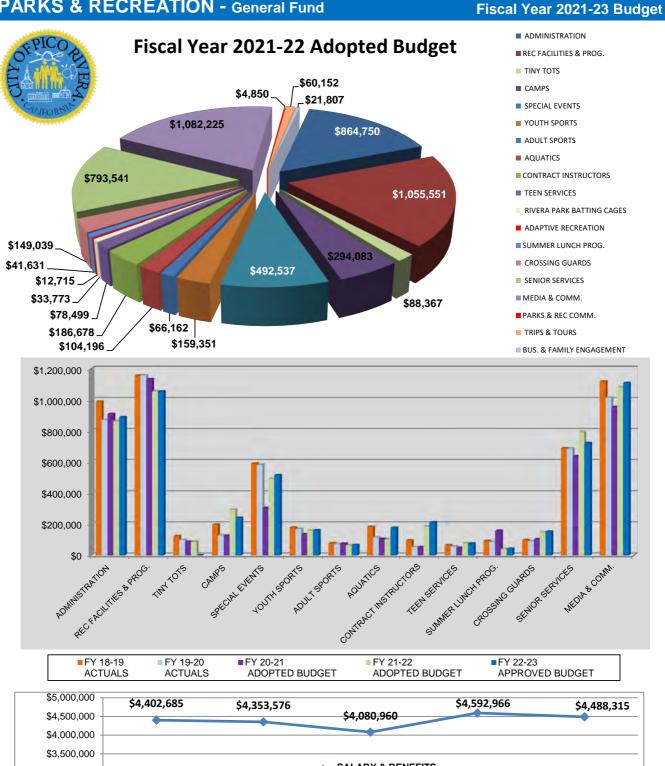

Discussion of Departments with significant variances from FY 2020-21 Adopted to Year 1 (FY 2021-22) and Year 2 (FY 2022-23) are as follows:

- <u>Administration</u> expenditures in Year 1 are lower as compared to the prior years, primarily due to election costs incurred in FY 2020-21. An increase in Year 2 due to Election costs being held on alternating years.
- <u>Public Safety</u> (Los Angeles County Sheriff's Department) increase to Public Safety Contract (1.45% Year 1 & 5.5% Year 2).
- <u>Administrative Services</u> higher in Year 1 due to the transfer of the Information Technology division from Human Resources to Administrative Services Department and normal CPI increases in Year 2.