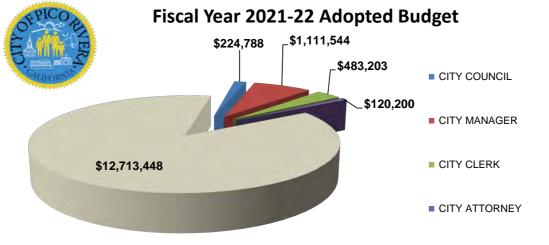

# Fiscal Year 2021-23 Budget Message Page 7 of 10

| Department/                     | FY 2021-22 |            | % FY 2021-22 |    | FY 2022-23 | % FY 2022-23 |
|---------------------------------|------------|------------|--------------|----|------------|--------------|
| Program Expenditures            |            | ADOPTED    | ADOPTED      | Α  | PPROVED    | APPROVED     |
| Administration                  | \$         | 1,939,735  | 4.3%         | \$ | 2,084,473  | 4.4%         |
| Public Safety                   |            | 12,713,448 | 28.0%        |    | 13,349,121 | 27.9%        |
| Community and Economic Dev      |            | 5,737,686  | 12.6%        |    | 6,392,542  | 13.4%        |
| Administrative Services         |            | 2,426,002  | 5.3%         |    | 2,490,931  | 5.2%         |
| Human Resources                 |            | 1,086,086  | 2.4%         |    | 1,091,250  | 2.3%         |
| Non-Departmental                |            | 6,232,742  | 13.7%        |    | 6,844,299  | 14.3%        |
| Parks and Recreation            |            | 5,593,484  | 12.3%        |    | 5,563,062  | 11.6%        |
| Public Works                    |            | 8,639,457  | 19.0%        |    | 8,925,737  | 18.7%        |
| Sales Tax Pledge (Transfer Out) |            | 1,065,000  | 2.3%         |    | 1,065,000  | 2.2%         |
| TOTAL                           | \$         | 45,433,640 | 100.0%       | \$ | 47,806,415 | 100.0%       |