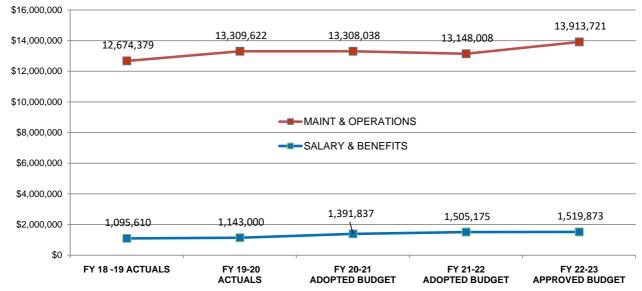

The FY 2020-21 adopted General Fund budget included a 6.2% expenditure reduction, stemming from the projected downfall in revenues. As the City is now transitioning into a phased re-opening, certain programming and related expenditures have been incorporated into the next two budget cycles. The FY 2021-22 adopted General Fund expenditure budget projects a 10% increase from the FY 2020-21 adopted Budget. The FY 2022-23 budget includes the normal cost of living adjustment increases to the FY 2021-22 adopted budget.

The table below shows a comparison between the Adopted FY 2020-21 Budget and the Adopted FY 2021-22 and Approved FY 2022-23 Budgets:

|                            |                     |                     |                   | %<br>VAR. FY 21-<br>22 ADOPT vs |                      |                     | APPROVED vs         |
|----------------------------|---------------------|---------------------|-------------------|---------------------------------|----------------------|---------------------|---------------------|
| DEPARTMENT                 | FY 20-21<br>ADOPTED | FY 21-22<br>ADOPTED | FY 20-21<br>ADOPT | FY 20-21<br>ADOPT               | FY 22-23<br>APPROVED | FY 21-22<br>ADOPTED | FY 21-22<br>ADOPTED |
| Administration             | \$ 2,168,137        | \$ 1,939,735        | -                 | -                               |                      |                     | 7%                  |
| Public Safety              | 12,531,738          | 12,713,448          | 181,710           | 1%                              | 13,349,121           | 635,673             | 5%                  |
| Administrative Services    | 1,972,235           | 2,426,002           | 453,767           | 23%                             | 2,490,931            | 64,929              | 3%                  |
| Community and Economic Dev | 4,267,006           | 5,737,686           | 1,470,680         | 34%                             | 6,392,542            | 654,856             | 11%                 |
| Human Resources            | 1,028,336           | 1,086,086           | 57,750            | 6%                              | 1,091,250            | 5,164               | 0%                  |
| Non-Departmental           | 4,078,609           | 6,232,742           | 2,154,133         | 53%                             | 6,844,299            | 611,557             | 10%                 |
| Parks and Recreation       | 4,864,580           | 5,593,484           | 728,904           | 15%                             | 5,563,062            | (30,422)            | (1%)                |
| Public Works               | 9,396,898           | 8,639,457           | (757,441)         | (8%)                            | 8,925,737            | 286,280             | 3%                  |
| GENERAL FUND OPERATING     | · · · · ·           |                     |                   |                                 |                      |                     |                     |
| EXPENDITURES               | \$40,307,539        | \$44,368,640        | \$ 4,061,101      | 10%                             | \$46,741,415         | \$ 2,372,775        | 5%                  |