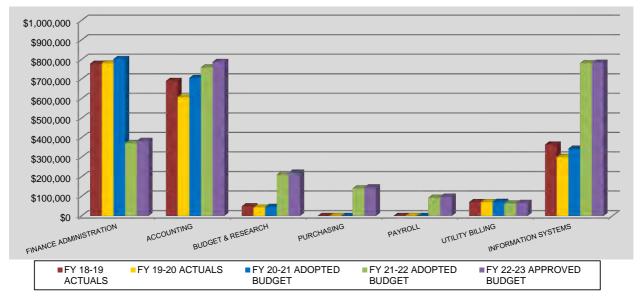

on of paper paystubs by online access to paystubs
- Fee Schedule Update
- Transitioned to full utilization of Budgeting Software to aid in Transparency
- Transferred to new credit card merchant to minimize costs to City

## **INITIATIVES**

- Explore Revenue Enhancements
- Debt Management
  - o Refinance two (2) Bonds
  - o Continue work in Pension Obligation Bonds/Pension Policy
  - o 2<sup>nd</sup> Tranche of COP's to finance Pavement Infrastructure Projects
- Implementation of Transparency Software
- Continue work towards "Paperless" workflow
- Collective Bargaining with Labor Groups "Negotiations"
- Fiber Optics Fiscal Analysis/Plan for Council Consideration
- ARP Financial Plan
- Implement Water Rates
- Purchasing, Budget, Debt Management Policy updates

Fiscal Year 2021-23 Budget







Fiscal Year 2021-23 Budget

Finance Department changed to Administrative Services Fiscal Year 2021-22

|                                                                                                                                                                                                                                                                                                                                                                                                                                                                                                                                                                                                                                                                      |