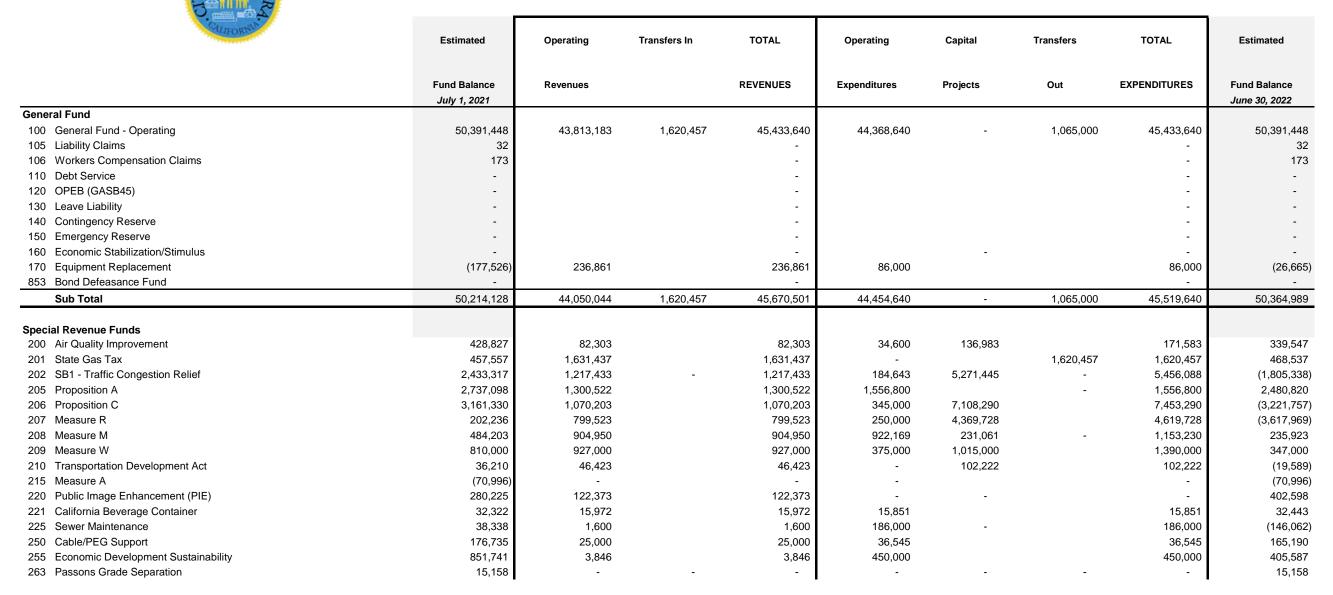

#### Revenue and Expenditure Summary (All Funds) Summary of Resources and Requirements Fiscal Year 2021-22 Adopted Budget

| CULTEORESIN                                                      | Estimated                    | Operating  | Transfers In | TOTAL      | Operating    | Capital    | Transfers | TOTAL        | Estimated                     |
|------------------------------------------------------------------|------------------------------|------------|--------------|------------|--------------|------------|-----------|--------------|-------------------------------|
|                                                                  | Fund Balance<br>July 1, 2021 | Revenues   |              | REVENUES   | Expenditures | Projects   | Out       | EXPENDITURES | Fund Balance<br>June 30, 2022 |
| 270 Park Development                                             | 231,838                      | 867        | -            | 867        | -            | -          | -         | -            | 232,705                       |
| 280 Community Development Block Grant (CDBG)                     | (377,685)                    | 626,682    | -            | 626,682    | 1,167,844    | 801,598    | -         | 1,969,442    | (1,720,445)                   |
| 282 Home Program                                                 | 2,304,033                    | 1,003,749  | -            | 1,003,749  | -            | -          | -         | -            | 3,307,782                     |
| 283 CalHome                                                      | 359,942                      | -          |              | -          | -            | -          | -         | -            | 359,942                       |
| 290 L&M Income Housing Asset                                     | 2,068,106                    | 2,876      |              | 2,876      | -            | -          | -         | -            | 2,070,982                     |
| 291 Housing Assistance Program (Section 8)                       | 189,267                      | 5,213,672  |              | 5,213,672  | 5,363,930    | -          | -         | 5,363,930    | 39,009                        |
| 305 2018 Series A Certificates of Participation                  | 14,812,670                   | 832,169    | -            | 832,169    | 832,169      | 14,495,843 |           | 15,328,012   | 316,827                       |
| 640 American Recovery Plan                                       | -                            | 15,530,000 | -            | 15,530,000 | -            | -          | -         | -            | 15,530,000                    |
| Sub Total                                                        | 31,662,472                   | 31,358,600 | -            | 31,358,600 | 11,720,551   | 33,532,170 | 1,620,457 | 46,873,178   | 16,147,894                    |
| Occurt Frinde                                                    |                              |            |              |            |              |            |           |              |                               |
| Grant Funds                                                      | 17.004                       |            |              |            |              |            |           |              | -                             |
| 637 Gateway Cities Council of Governments (COG)                  | 17,334                       | -          | -            | -          | -            | -          | -         | -            | 17,334                        |
| 638 Surface Transportation Program Local (STPL) Federal          | (343)                        | -          | -            | -          | -            | 567,000    | -         | 567,000      | (567,343)                     |
| 639 Federal ARRA Grant                                           | -                            | -          | -            | -          | -            | -          | -         | -            | -                             |
| 661 Highway Bridge Program (HBP)                                 | 163                          | -          | -            | -          | -            | 1,630,696  | -         | 1,630,696    | (1,630,533)                   |
| 670 Used Oil Recycle                                             | 92,873                       | 7,948      |              | 7,948      | 17,286       |            |           | 17,286       | 83,535                        |
| 671 Cal Recycle                                                  | -                            | 219,170    |              | 219,170    | 177,741      | 390,000    |           | 567,741      | (348,571)                     |
| 690 Recreation & Education Accelerating Children's Hopes (REACH) | 595,575                      | 974,317    |              | 974,317    | 1,024,443    |            |           | 1,024,443    | 545,449                       |
| 697 Miscellaneous Local Grants                                   | (11,016)                     | 60,000     |              | 60,000     | 117,288      | 290,283    |           | 407,571      | (358,587)                     |
| 698 Miscellaneous Federal Grants                                 | (309,314)                    | 3,060,000  |              | 3,060,000  | -            | 4,912,288  |           | 4,912,288    | (2,161,602)                   |
| 699 Miscellaneous State Grants                                   | (93,443)                     | -          |              | -          | -            | 3,134,516  |           | 3,134,516    | (3,227,959)                   |
| Sub Total                                                        | 291,829                      | 4,321,435  | -            | 4,321,435  | 1,336,758    | 10,924,783 | -         | 12,261,541   | (7,648,277)                   |
| Capital Projects Fund                                            |                              |            |              |            |              |            |           |              | -                             |
| 400 Capital Improvement                                          | 297,555                      | -          | -            | -          | -            | 847,561    | -         | 847,561      | (550,006)                     |
| 450 Financial System Replacement                                 | (257,650)                    | -          |              | -          | -            | -          | -         | -            | (257,650)                     |
| 490 General Plan CIP                                             | -                            | -          |              | -          | -            |            | -         | -            | -                             |
| Sub Total                                                        | 39,905                       | -          | -            | -          | -            | 847,561    | -         | 847,561      | (807,656)                     |
|                                                                  | •                            |            |              |            |              | •          |           |              | <u> </u>                      |