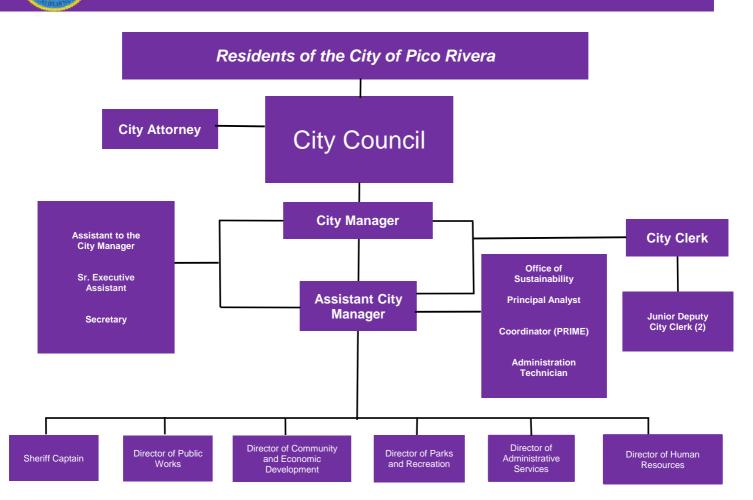

oved lighting to increase public safety and on-going maintenance and energy savings. The estimated lifespan of LED streetlights is 25,000 to 200,000 hours, which means these lights can last anywhere from 5 to 50 years. The streetlights run on PRIME Future, the 100% renewable energy product that has a positive impact on our carbon emissions.

**5G Fiber Optic Network** installation will enhance internet bandwidth and support technology-enabled infrastructure. The City's anticipated project installation of Fiber Conduit Installation will address the digital divide and ongoing challenge for providing high-quality, internet-based education services and community engagement in the civic process.



THIS PAGE

## LEFT BLANK

INTENTIONALLY

### Fiscal Year 2021-23 Budget

PICC

# ADMINISTRATION





# Authorized Positions, by Classification and Department Authorized, Filled and Vacant

|                               | FY 20-21<br>Authorized | FY 21-22<br>Adopted | Filled | Vacancies | FY 22-23<br>Approved |
|-------------------------------|------------------------|---------------------|--------|-----------|----------------------|
| City Manager / City Council   |                        |                     |        |           |                      |
| City Manager                  | 1.00                   | 1.00                | 1.00   | 0.00      | 1.00                 |
| Assistant City Manager        | 1.00                   | 1.00                | 1.00   | 0.00      | 1.00                 |
| Assistant to the City Manager | 1.00                   | 1.00                | 1.