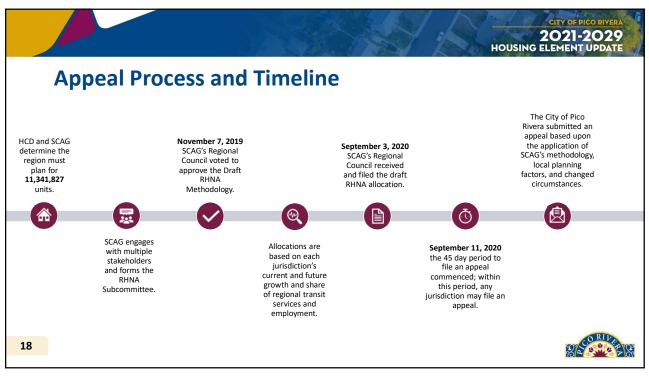

its                                     |
| Low Income            | 51 – 80% AMI                     | \$39,423                  | \$61,840  | 562 units                                       |
| Moderate Income       | 81 – 120% AMI                    | \$62,613                  | \$92,760  | 572 units                                       |
| Above Moderate Income | >120% AMI                        | \$92,760                  | >\$92,761 | 1,656 units                                     |
|                       |                                  |                           | TOTAL:    | 3,939 units                                     |
|                       |                                  |                           | >\$92,761 | 1,656 units                                     |























C