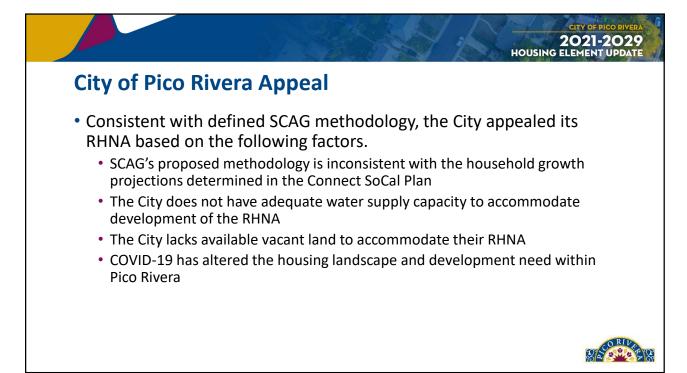

s                                     |
| Low Income            | 51 – 80% AMI                     | \$39,423                  | \$61,840  | 562 units                                       |
| Moderate Income       | 81 – 120% AMI                    | \$62,613                  | \$92,760  | 572 units                                       |
| Above Moderate Income | >120% AMI                        | \$92,760                  | >\$92,761 | 1,656 units                                     |
|                       |                                  |                           | TOTAL:    | 3,939 units                                     |
|                       |                                  |                           | >\$92,761 | 1,656 units                                     |























C