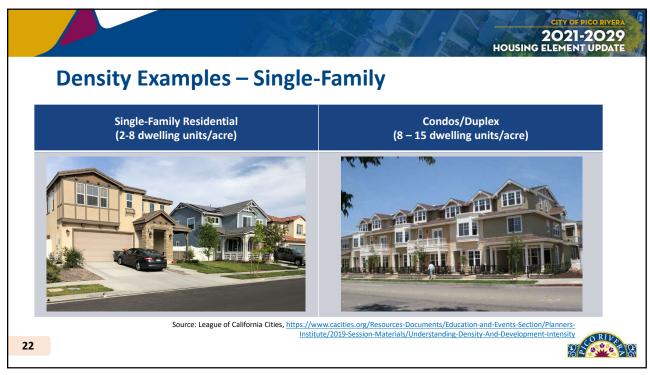

|
| Low Income            | 51 – 80% AMI                     | \$39,423                  | \$61,840  | 562 units                                       |
| Moderate Income       | 81 – 120% AMI                    | \$62,613                  | \$92,760  | 572 units                                       |
| Above Moderate Income | >120% AMI                        | \$92,760                  | >\$92,761 | 1,656 units                                     |
|                       |                                  |                           | TOTAL:    | 3,939 units                                     |
|                       |                                  |                           | >\$92,761 | 1,656 units                                     |























C