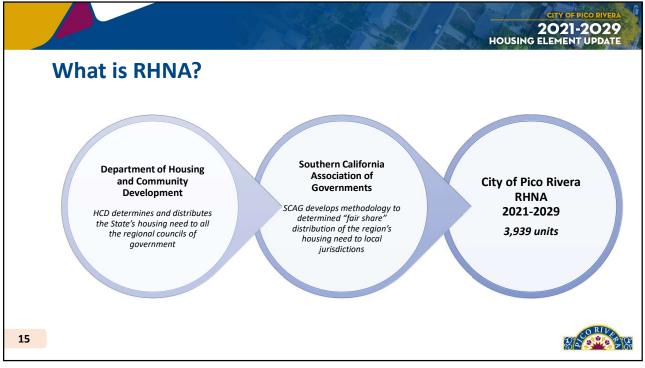

| Pico Rivera's F       | RHNA Alloc                       | ation                     |           | 2021<br>HOUSING ELEMEN                          |
|-----------------------|----------------------------------|---------------------------|-----------|-------------------------------------------------|
| Income Category       | % of Area Median<br>Income (AMI) | Income Range <sup>1</sup> |           | RHNA Allocation<br>(Housing Units) <sup>2</sup> |
|                       |                                  | Minimum                   | Maximum   |                                                 |
| Very Low Income       | 0 - 50% AMI                      |                           | \$38,650  | 1,149 units                                     |
| Low Income            | 51 – 80% AMI                     | \$39,423                  | \$61,840  | 562 units                                       |
| Moderate Income       | 81 – 120% AMI                    | \$62,613                  | \$92,760  | 572 units                                       |
| Above Moderate Income | >120% AMI                        | \$92,760                  | >\$92,761 | 1,656 units                                     |
|                       |                                  |                           | TOTAL:    | 3,939 units                                     |
|                       |                                  |                           | >\$92,761 | 1,656 units                                     |