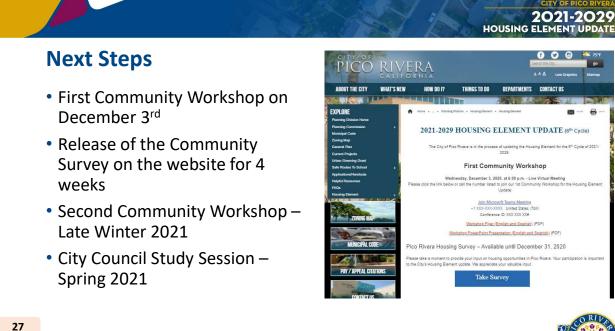

|
| Low Income            | 51 – 80% AMI                     | \$39,423                  | \$61,840  | 562 units                                       |
| Moderate Income       | 81 – 120% AMI                    | \$62,613                  | \$92,760  | 572 units                                       |
| Above Moderate Income | >120% AMI                        | \$92,760                  | >\$92,761 | 1,656 units                                     |
|                       |                                  |                           | TOTAL:    | 3,939 units                                     |
|                       |                                  |                           | >\$92,761 | 1,656 units                                     |























C