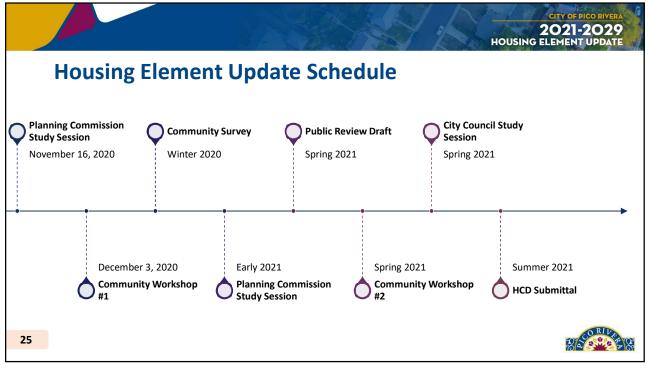

|
| Low Income            | 51 – 80% AMI                     | \$39,423                  | \$61,840  | 562 units                                       |
| Moderate Income       | 81 – 120% AMI                    | \$62,613                  | \$92,760  | 572 units                                       |
| Above Moderate Income | >120% AMI                        | \$92,760                  | >\$92,761 | 1,656 units                                     |
|                       |                                  |                           | TOTAL:    | 3,939 units                                     |
|                       |                                  |                           | >\$92,761 | 1,656 units                                     |























C