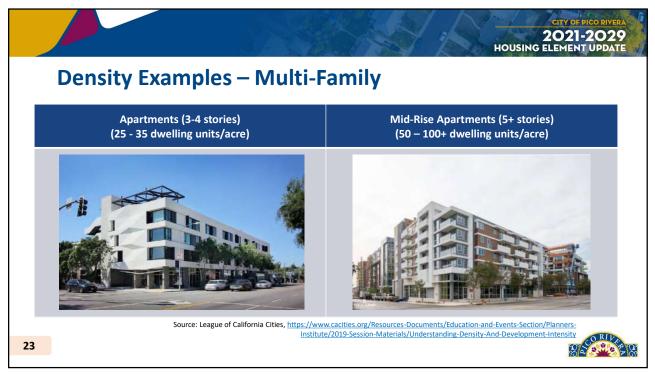

|
| Low Income            | 51 – 80% AMI                     | \$39,423                  | \$61,840  | 562 units                                       |
| Moderate Income       | 81 – 120% AMI                    | \$62,613                  | \$92,760  | 572 units                                       |
| Above Moderate Income | >120% AMI                        | \$92,760                  | >\$92,761 | 1,656 units                                     |
|                       |                                  |                           | TOTAL:    | 3,939 units                                     |
|                       |                                  |                           | >\$92,761 | 1,656 units                                     |























C