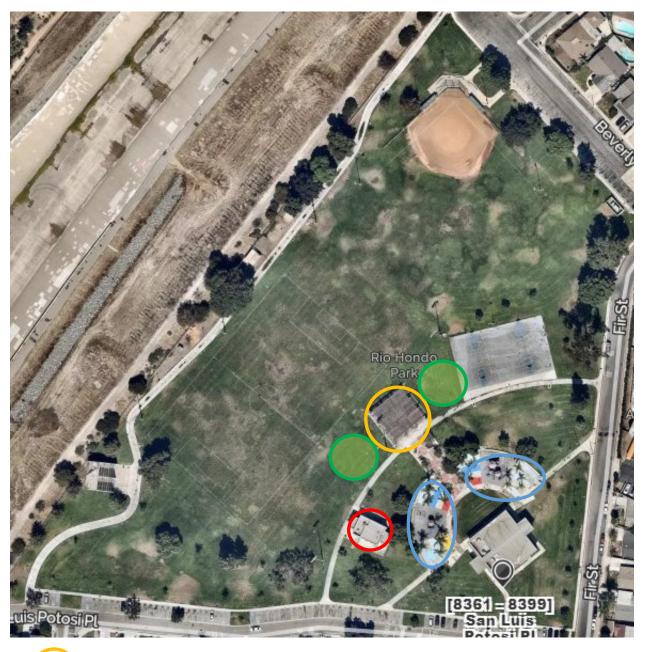

#### RIO HONDO PARK 8421 San Luis Potosi Place

Gazebo

Playground

Approved Inflatable Jumper Area

Public Restrooms