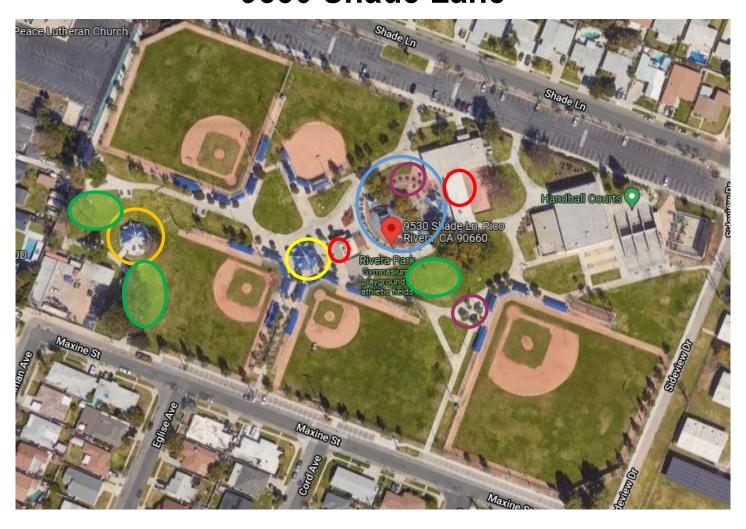

#### RIVERA PARK 9530 Shade Lane

| $\bigcirc$ | Gazebo (West)                           |
|------------|-----------------------------------------|
|            | Gazebo (first come, first serve)        |
|            | Playground                              |
|            | Approved Inflatable Jumper Area         |
|            | Picnic Tables (first come, first serve) |
|            | Public Restrooms                        |