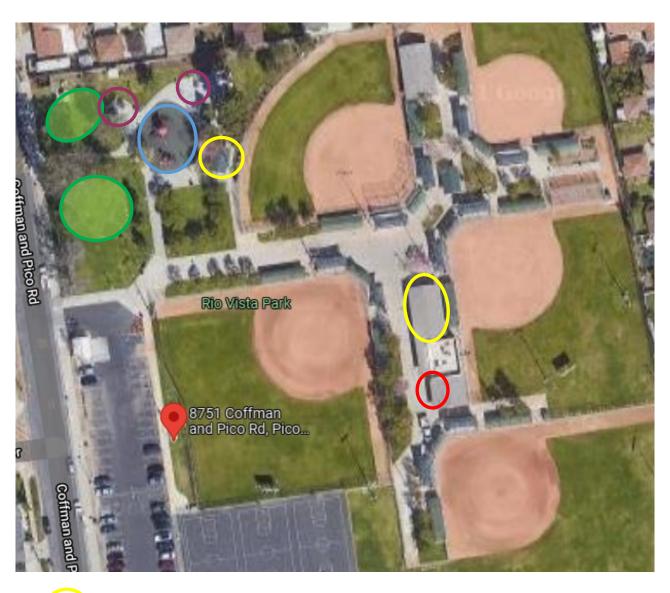

#### RIO VISTA PARK 8751 Coffman and Pico Rd.

| $\bigcup$ | Gazebo (first come, first serve)       |
|-----------|----------------------------------------|
|           | Playground                             |
|           | Approved Inflatable Jumper Area        |
|           | Picnic Tables (first come, first serve |
|           | Public Restrooms                       |