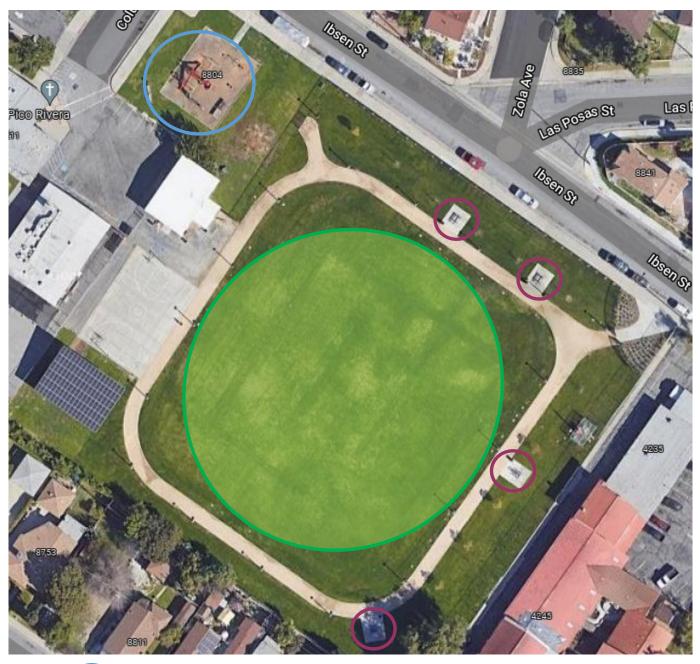

#### PIO PICO PARK 4211 Columbia Ave.

Playground

Approved Inflatable Jumper Area

Picnic Tables (first come, first serve)

**NOTE: NO Public Restrooms**