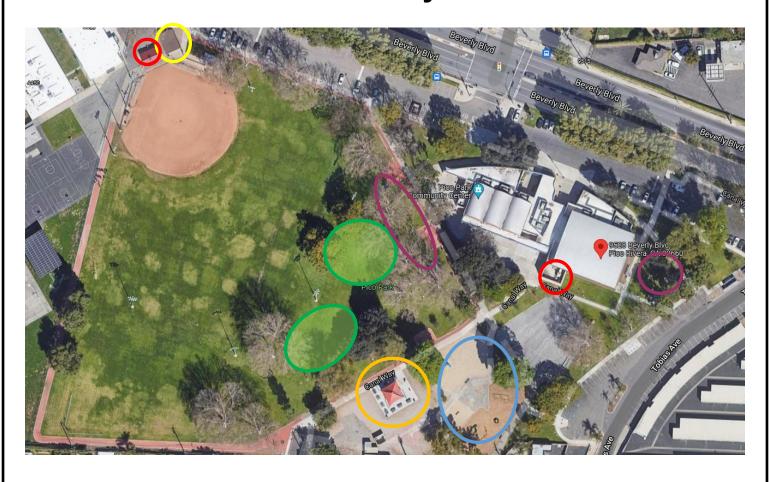

### PICO PARK 9528 Beverly Blvd.

| $\bigcup$  | Gazebo                                  |
|------------|-----------------------------------------|
|            | Gazebo (first come, first serve)        |
|            | Playground                              |
| $\bigcirc$ | Approved Inflatable Jumper Area         |
|            | Picnic Tables (first come, first serve) |
| $\bigcirc$ | Public Restrooms                        |