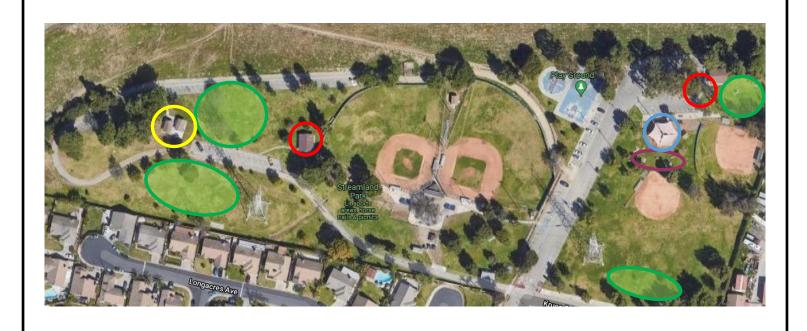

## STREAMLAND PARK 9539 Durfee Ave.

|  | Gazebos | (first come, | first serve |
|--|---------|--------------|-------------|
|--|---------|--------------|-------------|

- Playground
- Approved Inflatable Jumper Area
- Picnic Tables (first come, first serve)
- Public Restrooms