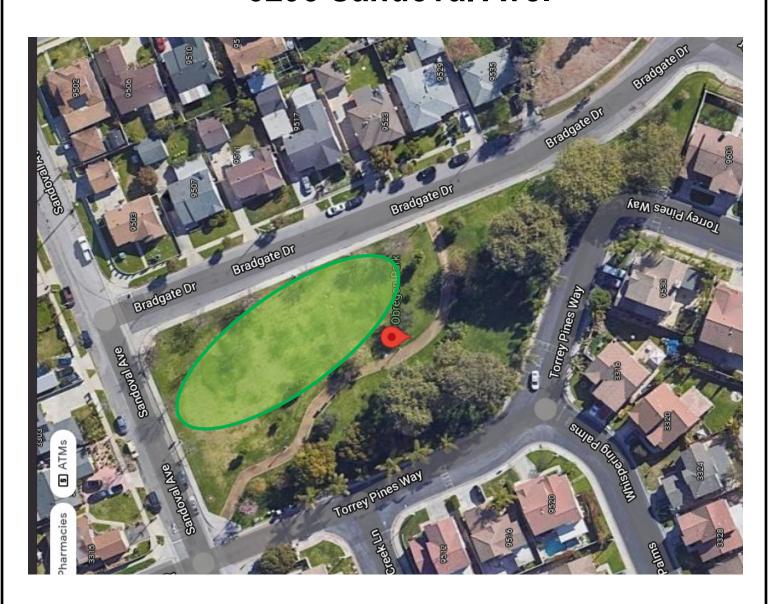

# **OBREGON PARK** 3298 Sandoval Ave.

Approved Inflatable Jumper Area

**NOTE: NO Public Restrooms** 