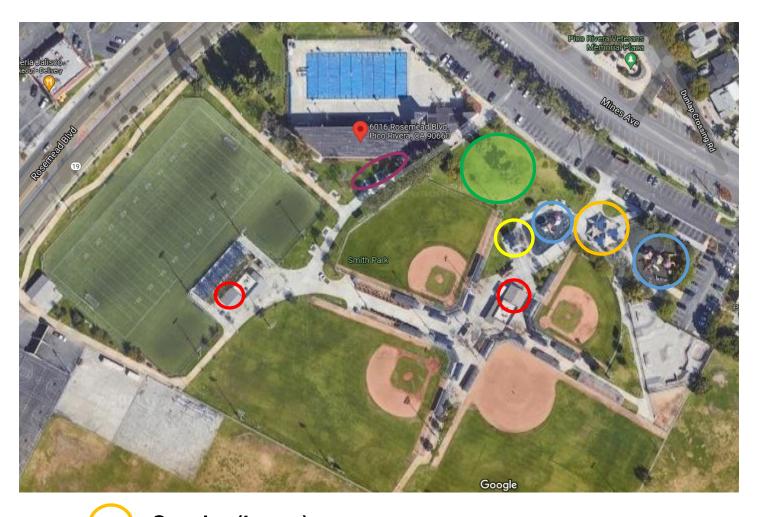

### **SMITH PARK 6016 Rosemead Blvd.**

| $\bigcup$ | Gazebo (Large)                          |
|-----------|-----------------------------------------|
|           | Gazebo (Small)                          |
|           | Playground                              |
|           | Approved Inflatable Jumper Area         |
|           | Picnic Tables (first come, first serve) |
|           | Public Restrooms                        |