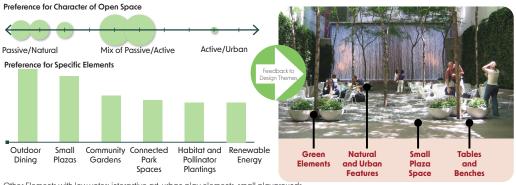

### **OPEN SPACES AND RECREATION**

Other Elements with low votes: interactive art, urban play elements, small playgrounds