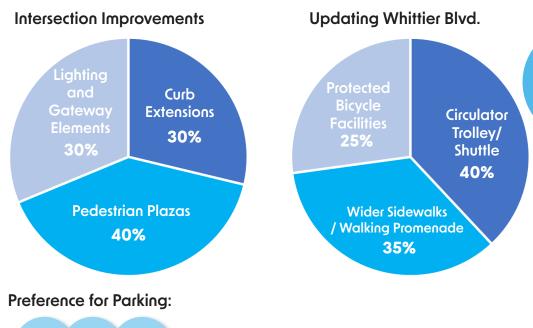

be better managed to improve availability **Technology and innovation** should be

integrated where possible to ensure a safer, smarter, more effective, and more efficient environment

Diversity in architecture and landscaping can enhance community character and make the built environment more interesting

More **housing types** are needed to accomodate a wide range of incomes and living situations

Any new development and infrastructure should contribute to a more sustainable and resilient environment

Over 80% of feedback has been **POSITIVE** to the HWB Project and creating a new vision

# DEVELOPMENT AND ARCHITECTURE



## OPEN SPACES AND RECREATION



Other Elements with low votes: interactive art, urban play elements, small playgrounds

# MULTIMODAL TRANSPORTATION

Surface Parkina



Mix of Both

Parking Structures