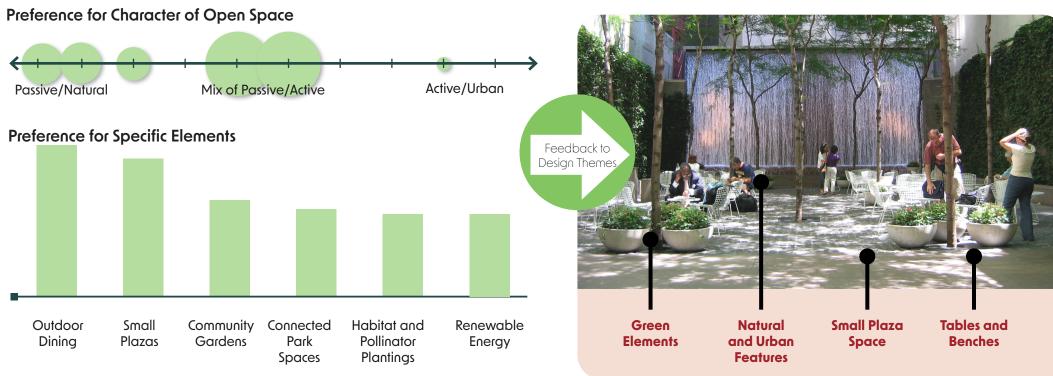

## OPEN SPACES AND RECREATION

Other Elements with low votes: interactive art, urban play elements, small playgrounds