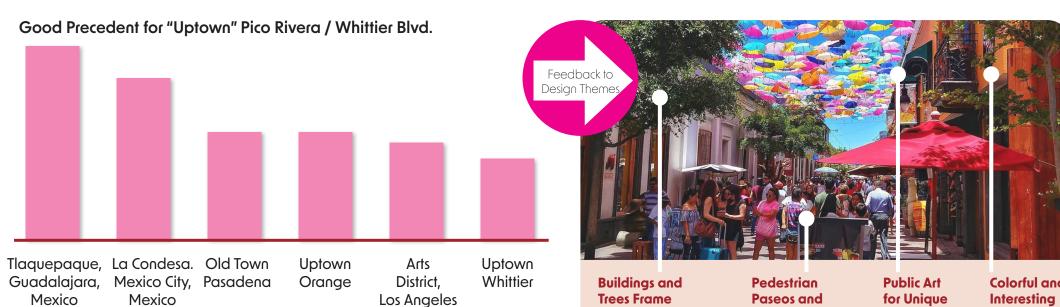

## Community Feedback on Desired Improvements & Placemaking:

## BRANDING AND PLACEMAKING

Trees Frame **Public Space**  Paseos and **Street Activities** 

for Unique **Placemaking** 

Interesting **Buildings** 