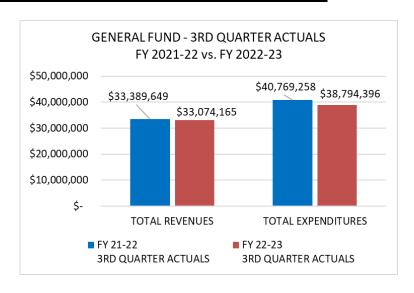

Graph 1 below shows a comparison of Total Revenues and Total Expenditures for FY 2021-22 and FY 2022-23.

Graph 1. FY 2021-22 Actuals through FY 2022-23 Actuals