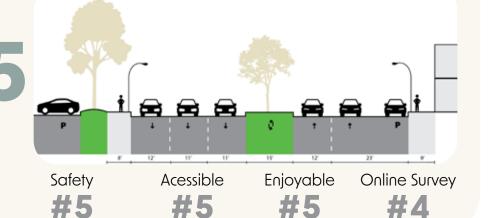

## Future Design of Whittier Boulevard:

Mix of Bike Lanes, Parklets, & Transit Islands

### **Street Layout Alternatives -**

Rank which alternative you think will improve safety, promote business activity, and contribute to a more pleasant environment.

A- Keep Existing Conditions B- Wider Sidewalks and Street Trees