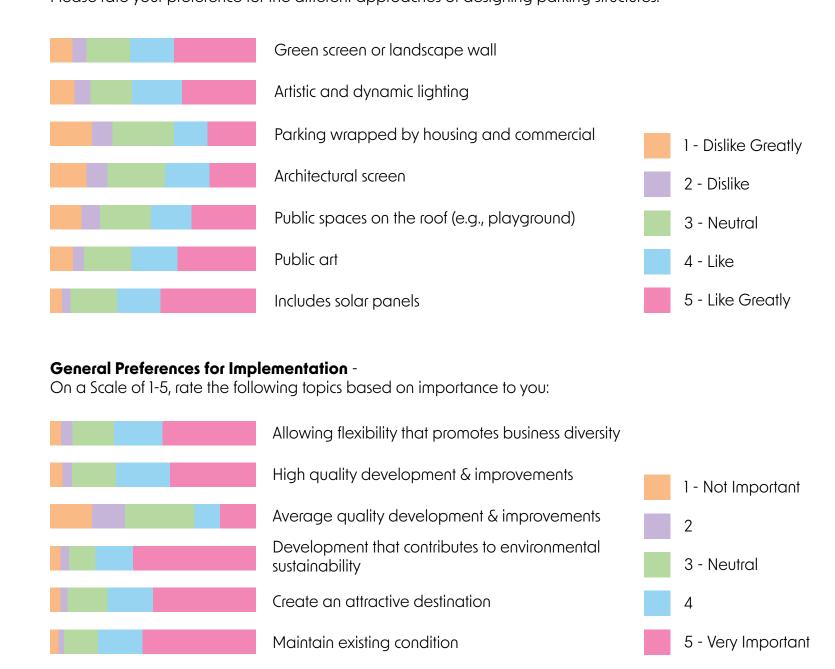

## MULTIMODAL TRANSPORTATION

(PRCD)

**Top 4:** Favorite Design for Parking Structures

Includes solar

panels

Public art

Green screen

or landscape wall