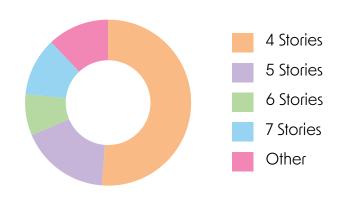

Feedback on Desired Improvements & Placemaking:

### BRANDING AND PLACEMAKING

The following is a list of suggested names for "uptown" Pico Rivera, which do you like best (pick up



### Online Survey #1

166 Completed Responses

Not Important

5 - Very Important

3 - Neutral

#### Streets, Public Spaces, and Amenities-

Rate the importance of the following elements:



### **Street Layout Alternatives -**

Rank which alternative you think will improve safety, promote business activity, and contribute to a more pleasant environment.

A- Keep Existing Conditions B- Wider Sidewalks and Street Trees



### **Elements of New Development-**

Rate the importance of the following elements:



### Maximum height on NORTH side of Whittier Blvd



### Maximum height on SOUTH side of Whittier Blvd







# Charrette #2 (Community Input)

Please select the Top 3 Elements that improve safety, environmental conditions, and promote economic activity: Highly Visible Parklets and On-Street Rain Gardens Small Elements Wide Sidewalks Protected **Outdoor Dining** & Protected for Play & Parking & Landscaping Boarding Islands Intersections Bike Lanes Relaxation