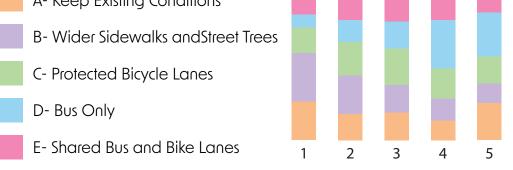

### **Street Layout Alternatives -**

Rank which alternative you think will improve safety, promote business activity, and contribute to a more pleasant environment.

A- Keep Existing Conditions B- Wider Sidewalks and Street Trees