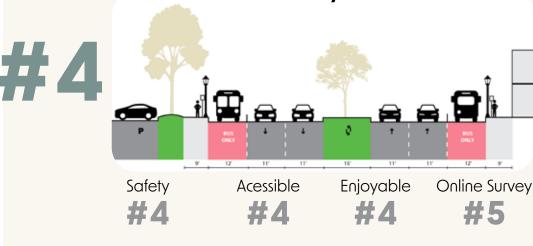

## Future Design of Whittier Boulevard:

Mix of Bike Lanes, Parklets, & Transit Islands

### **Street Layout Alternatives -**

Rank which alternative you think will improve safety, promote business activity, and contribute to a more pleasant environment.

A- Keep Existing Conditions B- Wider Sidewalks and Street Trees