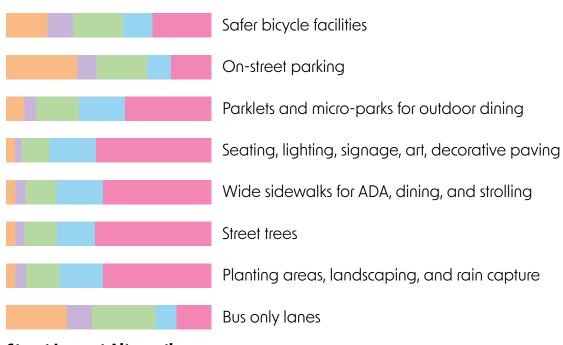

## Future Design of Whittier Boulevard:

Mix of Bike Lanes, Parklets, & Transit Islands

### Protected Bike Lane

### **On-Street Parking and Parklets**

### **Bus Only Lane**

### **Existing Condition**