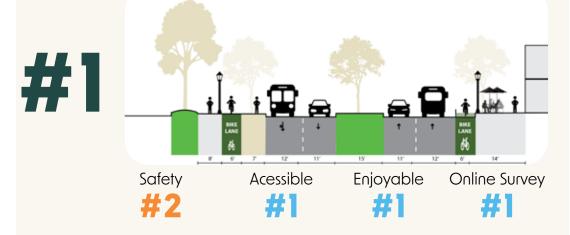

## Future Design of Whittier Boulevard:

Mix of Bike Lanes, Parklets, & Transit Islands

### **Street Layout Alternatives -**

Rank which alternative you think will improve safety, promote business activity, and contribute to a more pleasant environment.

A- Keep Existing Conditions B- Wider Sidewalks and Street Trees