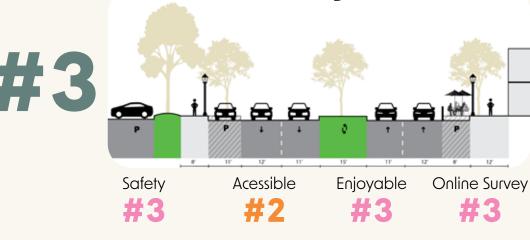

## Future Design of Whittier Boulevard:

Mix of Bike Lanes, Parklets, & Transit Islands

### **Street Layout Alternatives -**

Rank which alternative you think will improve safety, promote business activity, and contribute to a more pleasant environment.

A- Keep Existing Conditions B- Wider Sidewalks and Street Trees