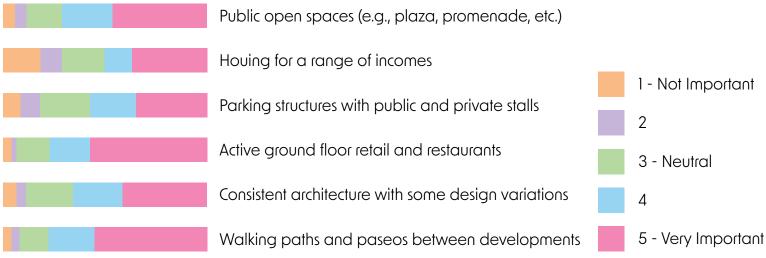

#### Streets, Public Spaces, and Amenities-

Rate the importance of the following elements:

### **Elements of New Development-**

Rate the importance of the following elements: