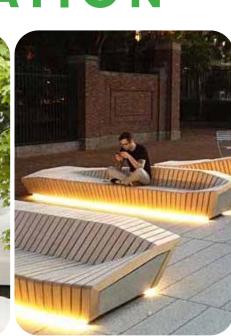

## PEN SPACES AND RECREATION

**Top 4:** Types of Public Space Amenities

Street

trees

2

Planting areas, landscaping, and rain capture