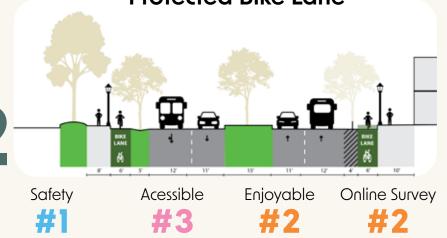

## Future Design of Whittier Boulevard:

Mix of Bike Lanes, Parklets, & Transit Islands

### Protected Bike Lane

### **Street Layout Alternatives -**

Rank which alternative you think will improve safety, promote business activity, and contribute to a more pleasant environment.

A- Keep Existing Conditions B- Wider Sidewalks and Street Trees