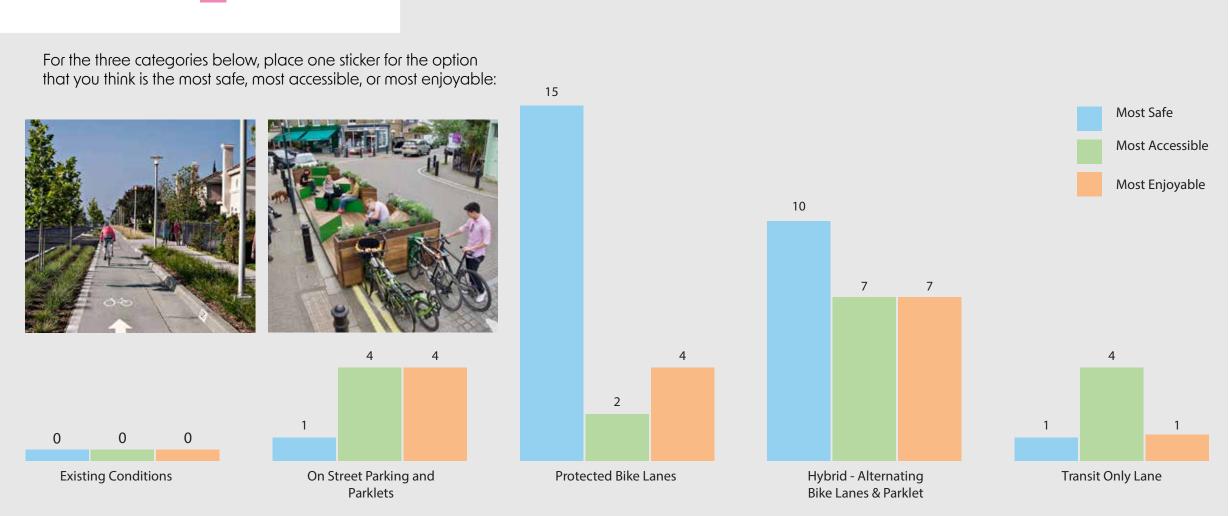

## Future Design of Whittier Boulevard:

Mix of Bike Lanes, Parklets, & Transit Islands

### Protected Bike Lane

### **On-Street Parking and Parklets**

### **Bus Only Lane**

### **Existing Condition**