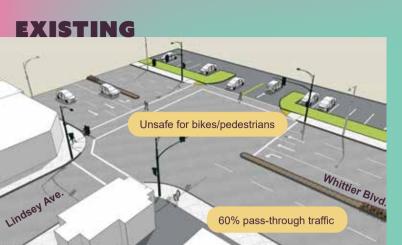

# PROPOSED DESIGN

This intersection represents a typical condition along Whittier Boulevard: