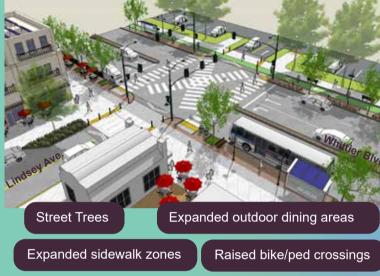

# PROPOSED DESIGN

This intersection represents a typical condition along Whittier Boulevard: