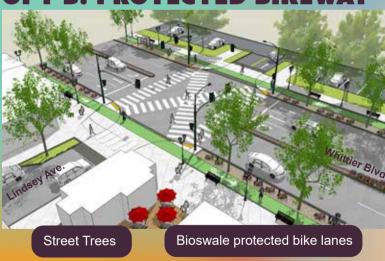

## OPT R: PROTECTED RIKEWAY

Enhanced transit islands

Raised bike/ped crossings